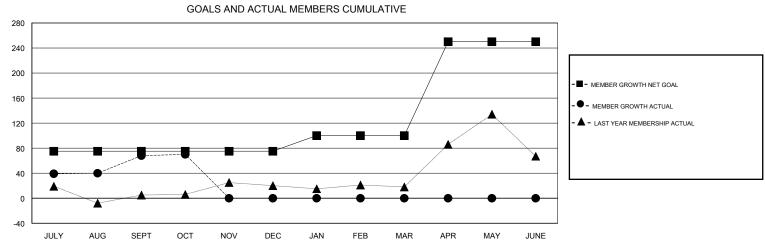

## District 322C2

Results as of: 10/31/2019

| GMT:          |               | L           | OCATION INDIA |                       |                           |                         | GMT CA                                       |  |
|---------------|---------------|-------------|---------------|-----------------------|---------------------------|-------------------------|----------------------------------------------|--|
|               | Club          | s           |               | Members               |                           |                         |                                              |  |
|               | RESULTS FOR   | R 2019-2020 |               | RESULTS FOR 2019-2020 |                           |                         |                                              |  |
| QUARTER       | NEW CLUB GOAL | NEW CLUBS   | DROPPED CLUBS | QUARTER               | MEMBER GROWTH NET<br>GOAL | MEMBER GROWTH<br>ACTUAL | DROPPED MEMBERS ACTUAL (including transfers) |  |
| JULY/AUG/SEPT | 3             | 3           | 0             | JULY/AUG/SEPT         | 75                        | 87                      | 16                                           |  |
| OCT/NOV/DEC   | 1             | 0           | 0             | OCT/NOV/DEC           | 0                         | 2                       | 0                                            |  |
| JAN/FEB/MAR   | 0             | 0           | 0             | JAN/FEB/MAR           | 25                        | 0                       | 0                                            |  |
| APR/MAY/JUNE  | 0             | 0           | 0             | APR/MAY/JUNE          | 150                       | 0                       | 0                                            |  |