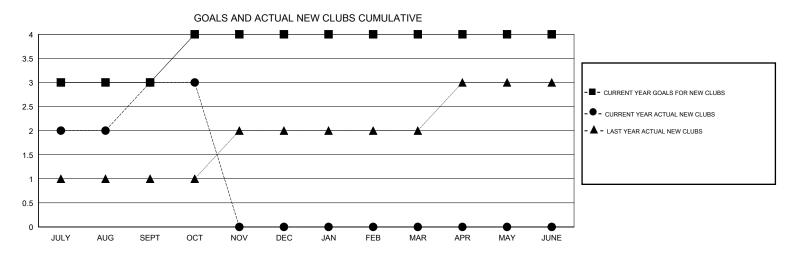

## District 322C2

Results as of: 10/31/2019

| GMT:          |               | L           | OCATION INDIA |                       |                           |                         | GMT CA                                       |  |
|---------------|---------------|-------------|---------------|-----------------------|---------------------------|-------------------------|----------------------------------------------|--|
|               | Club          | s           |               | Members               |                           |                         |                                              |  |
|               | RESULTS FOR   | R 2019-2020 |               | RESULTS FOR 2019-2020 |                           |                         |                                              |  |
| QUARTER       | NEW CLUB GOAL | NEW CLUBS   | DROPPED CLUBS | QUARTER               | MEMBER GROWTH NET<br>GOAL | MEMBER GROWTH<br>ACTUAL | DROPPED MEMBERS ACTUAL (including transfers) |  |
| JULY/AUG/SEPT | 3             | 3           | 0             | JULY/AUG/SEPT         | 75                        | 87                      | 16                                           |  |
| OCT/NOV/DEC   | 1             | 0           | 0             | OCT/NOV/DEC           | 0                         | 2                       | 0                                            |  |
| JAN/FEB/MAR   | 0             | 0           | 0             | JAN/FEB/MAR           | 25                        | 0                       | 0                                            |  |
| APR/MAY/JUNE  | 0             | 0           | 0             | APR/MAY/JUNE          | 150                       | 0                       | 0                                            |  |